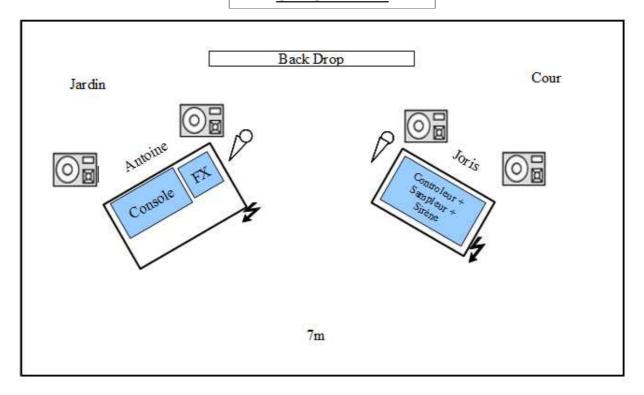

# **STAGE PLAN**

Public ... adjustable stage plan ...

# **Backline:**

•Two desk 1,20m\*0,70m H=1m

# **Stage Sound:**

•4 wedges identical on two circuits

A technician will be present during the show and balances.

A technician will deal with lighting during the concert.

Provide bottled water on stage.

Provide something to hang a backdrop upstage. (L2, 5m x H1m)